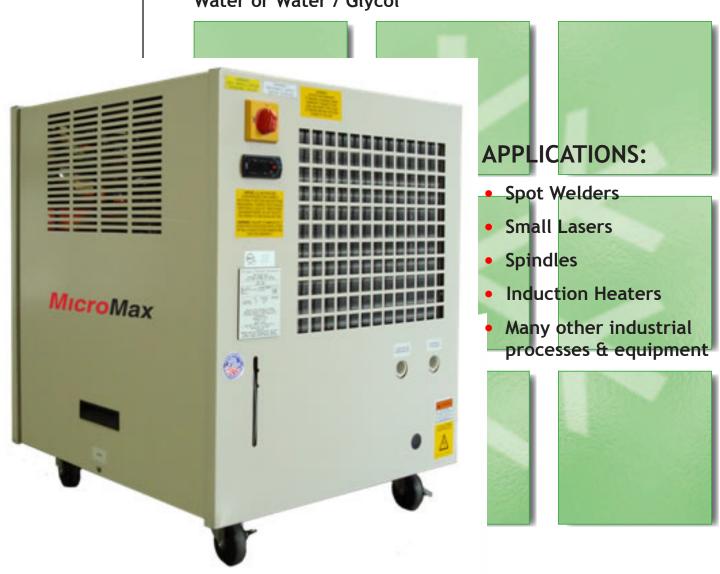

## Micro Max Series AIR COOLED CONDENSERS

For cooling your closed loop processes Water or Water / Glycol

## **FEATURES INCLUDE:**

- Non-ferrous wetted components
- High-pressure recirculating pump
- Standard digital temperature controller
- Lift out doors for easy servicability
- Corrosion-free reservoir
- Casters
- ▶ 460/3/60 available on 1 and 1.5 Ton

## **OPTIONS:**

- Hot gas bypass
- Pressure relief bypass
- Stainless steel cabinet