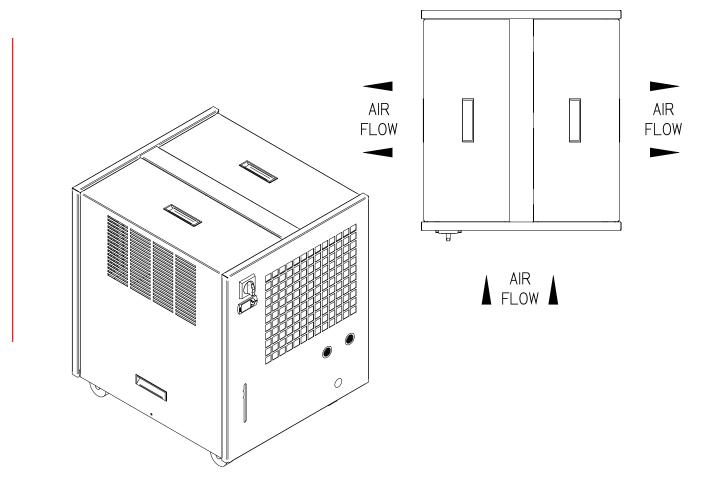

## **FEATURES INCLUDE:**

- Non-ferrous wetted components
- High-pressure recirculating pump
- Standard digital temperature controller
- Lift out doors for easy servicability
- Corrosion-free reservoir
- Casters
- ▶ 460/3/60 available on 1 and 1.5 Ton