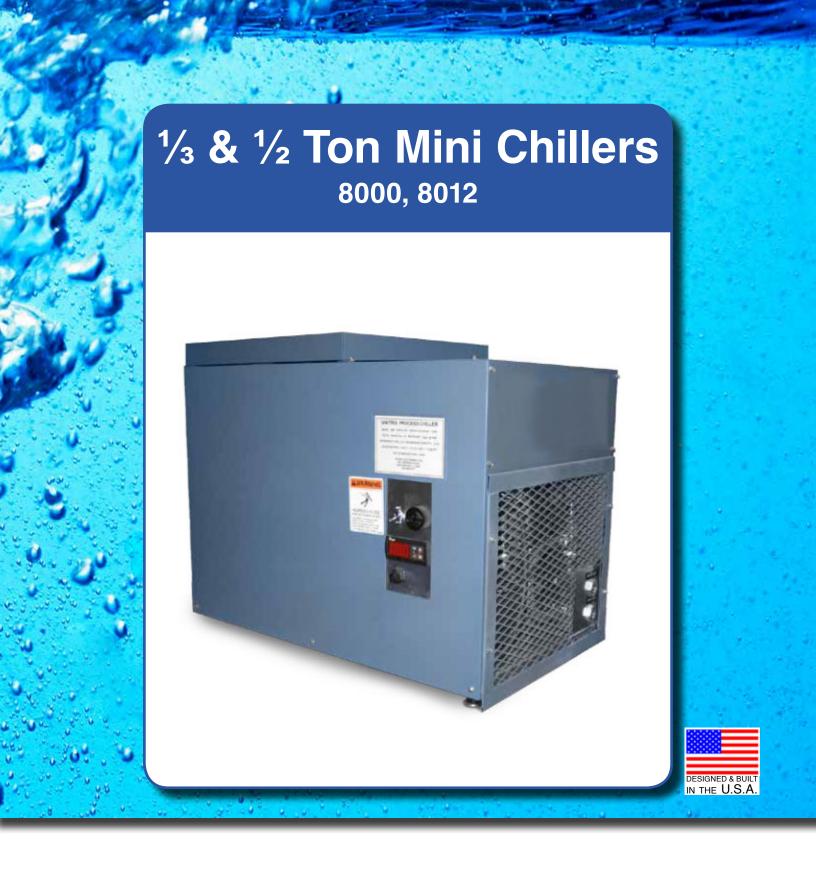

## **AUTOMOTIVE GRADE CHILLERS**

Designed to operate 24/7 under the most demanding industrial conditions. These chillers are for inside installation with ambient temperature between 40°F and 100°F.

|                      | ⅓ TON                                                                                                                                                                                                                                                                                                                                         | ½ TON                                                         |
|----------------------|-----------------------------------------------------------------------------------------------------------------------------------------------------------------------------------------------------------------------------------------------------------------------------------------------------------------------------------------------|---------------------------------------------------------------|
| MODEL NUMBER         | 8000                                                                                                                                                                                                                                                                                                                                          | 8012                                                          |
| NOMINAL CAPACITY     | 4,000 BTU/hr, 1.2KW (⅓ ton)<br>@ 90°F ambient                                                                                                                                                                                                                                                                                                 | 6,000 BTU/hr, 1.8KW (½ ton)<br>@ 90°F ambient                 |
| CONTROL              | Digital temperature controller                                                                                                                                                                                                                                                                                                                |                                                               |
| PUMP                 | 1/₃ HP positive displacement, brass, maximum output 3gpm @50psi                                                                                                                                                                                                                                                                               |                                                               |
| BYPASS               | Internal pressure set, allows low external water usage                                                                                                                                                                                                                                                                                        |                                                               |
| EVAPORATOR           | Stainless steel Brazed Plate mounted external to water tank for easy service access                                                                                                                                                                                                                                                           |                                                               |
| CONDENSER            | Air-cooled, horizontal intake and exhaust                                                                                                                                                                                                                                                                                                     |                                                               |
| FILTERS              | Washable air intake filter                                                                                                                                                                                                                                                                                                                    |                                                               |
| TANK                 | 2-gallon, stainless steel, covered                                                                                                                                                                                                                                                                                                            |                                                               |
| WATER MAKEUP         | Manual, top refill                                                                                                                                                                                                                                                                                                                            |                                                               |
| SAFETY<br>SYSTEM     | <ul> <li>Low water level switch sounds alarm, turns off compressor and pump</li> <li>Low-pressure Freon switch sounds alarm, turns off compressor and pump</li> <li>High-pressure Freon switch sounds alarm, turns off compressor and pump</li> <li>Overload protection for compressor</li> <li>Overload protection for water pump</li> </ul> |                                                               |
| SERVICE HOT ABILITY  | Can be inspected and serviced while running with all panels removed                                                                                                                                                                                                                                                                           |                                                               |
| INTERNAL<br>PLUMBING | Brass and PVC to eliminate rust                                                                                                                                                                                                                                                                                                               |                                                               |
| VOLTAGE              | 115V, 16A, with 6 foot grounded service cord and 3 prong plug                                                                                                                                                                                                                                                                                 | 115V, 18A, with 6 foot grounded service cord and 3 prong plug |
| SIZE                 | 16" X 26" X 20" (W X D X                                                                                                                                                                                                                                                                                                                      | H) Water ports = 1/4" NPT                                     |
| WEIGHT               | 150 lbs.                                                                                                                                                                                                                                                                                                                                      | 165 lbs.                                                      |