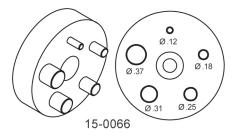

## **ACCESSORY GRIPS**

- Ring Terminal Grip (P/N 15-0066)
- Self-Tightening Grip (P/N 15-3202)
- Right Angle Terminal Grip (P/N 15-3042)

## **RING TERMINAL GRIP**

Installed Using 15-0065 Screw

Installed Using 15-0065 Screw