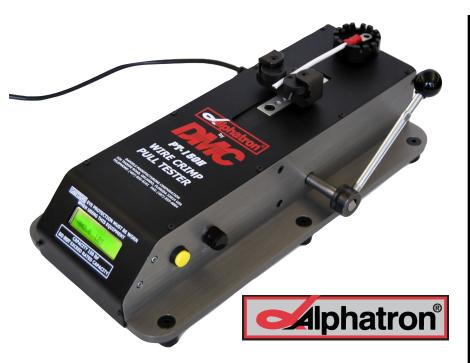

Now available from DMC is the PT-150H Electronic Manual Tensile Test System which may be used in conjunction with SPC Programs or other Quality Control disciplines in both OEM and maintenance applications. The electronic digital readout display is a fast and reliable source of test data.

The operation of the equipment is simple yet versatile, and DMC will customize the gripping jaws or other components to make test sample installation and removal an easy task.

## STANDARD FEATURES

- · Capacity: 150 lb, 667 N, 68 Kg
- Display units factory set for pounds, newtons or killograms
- Resolution: 0.1 lb
- Accuracy: ± 0.5 % of full scale
- · Digital Display with Peak Hold
- · Backlit LCD Display with 0.56" High Digits
- · Self-Tightening Grip
- 15 Position Slotted Terminal Grip
- · Lever Arm Pull Mechanism